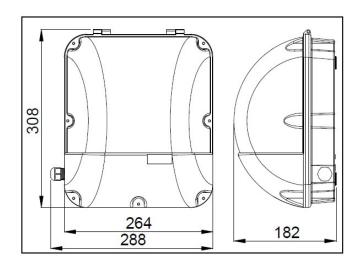

#### **TECHNICAL SPECIFICATIONS**

| Input Voltage           | AC (100~240V)                |  |  |
|-------------------------|------------------------------|--|--|
|                         | Frequency (50/60Hz)          |  |  |
| Power Supply Efficiency | >90%                         |  |  |
| Power Factor            | >0.95                        |  |  |
| LED Lumens              | 3,000                        |  |  |
| Fixture Lumens          | 2400                         |  |  |
| LED Lighting Efficiency | 100 lm/W                     |  |  |
| Colour Rendering Index  | >75                          |  |  |
| Colour Temperature      | 6000K                        |  |  |
| Beam Angle              | 90°                          |  |  |
| Ambient Temperature     | -25°C to 50°C                |  |  |
| IP Rating               | IP65                         |  |  |
| Life Span               | >50,000 hours                |  |  |
| Eco-friendly            | No UV, IR, Lead or           |  |  |
|                         | Mercury                      |  |  |
| Materials               | Die-cast Aluminium body,     |  |  |
|                         | Polycarbonate cover,         |  |  |
|                         | Anodised Aluminium reflector |  |  |
| Weight                  | 2.56kg                       |  |  |
| Dimensions              | 308x288x182mm                |  |  |
|                         |                              |  |  |

## DIMENSIONS