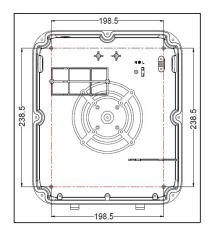

## DIMENSIONS

### **INSTALLATION SIZE**

78 Cryers Road East Tamaki Auckland. NEW ZEALAND **phone: 64 9 272 5619** 