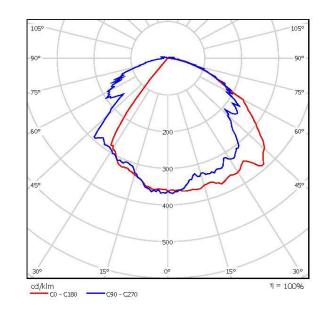

### **BEAM ANGLE**

#### **TECHNICAL SPECIFICATIONS**

| Input Voltage           | AC (100~240V)                |  |  |
|-------------------------|------------------------------|--|--|
|                         | Frequency (50/60Hz)          |  |  |
| Power Supply Efficiency | >90%                         |  |  |
| Power Factor            | >0.95                        |  |  |
| LED Lumens              | 3,000                        |  |  |
| Fixture Lumens          | 2400                         |  |  |
| LED Lighting Efficiency | 100 lm/W                     |  |  |
| Colour Rendering Index  | >75                          |  |  |
| Colour Temperature      | 6000K                        |  |  |
| Beam Angle              | 90°                          |  |  |
| Ambient Temperature     | -25°C to 50°C                |  |  |
| IP Rating               | IP65                         |  |  |
| Life Span               | >50,000 hours                |  |  |
| Eco-friendly            | No UV, IR, Lead or           |  |  |
|                         | Mercury                      |  |  |
| Materials               | Die-cast Aluminium body,     |  |  |
|                         | Polycarbonate cover,         |  |  |
|                         | Anodised Aluminium reflector |  |  |
| Weight                  | 2.56kg                       |  |  |
| Dimensions              | 308x288x182mm                |  |  |
|                         |                              |  |  |