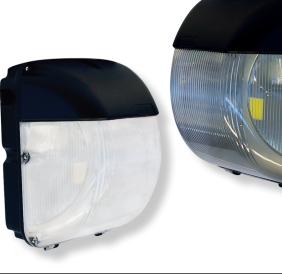

Two lens options are available: Opaque Lens: LEDWP-30AC Clear Lens: LEDWP-30ACC

#### **FEATURES**

- Modern 'bulk head' style fitting
- Excellent combined with security cameras
- Weather and vandal resistant
- Bright white colour
- High quality anodised Aluminium reflector
- Driver warranty two years